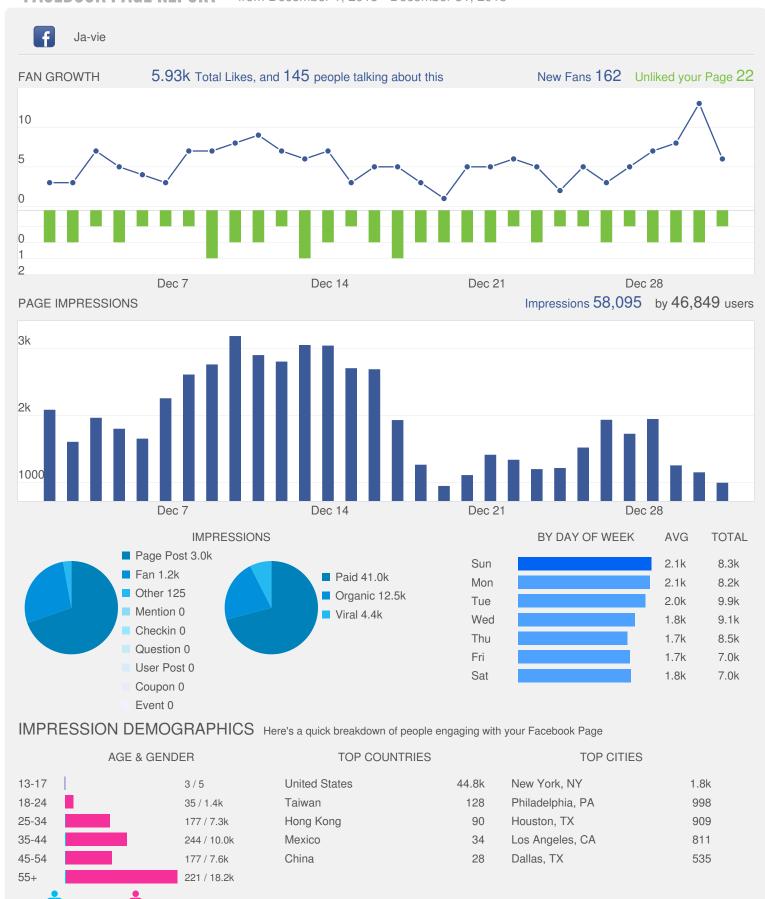

## **FACEBOOK PAGE REPORT**

from December 1, 2015 - December 31, 2015







SHARER DEMOGRAPHICS Here's a quick breakdown of people creating stories on your Facebook Page

| AGE & GENDER  |     | TC            | OP COUNTRIES | TOP LOCALES               |  |  |  |  |
|---------------|-----|---------------|--------------|---------------------------|--|--|--|--|
| 13-17         | /   | United States | s 286        | English (United States)   |  |  |  |  |
| 18-24         | / 4 | Brazil        | 6            | English (United Kingdom)  |  |  |  |  |
| 25-34         | 1 / | Taiwan        | 5            | Spanish (umbrella locale) |  |  |  |  |
| 35-44         | 7 / | 75 China      | 3            | Chinese (Taiwan)          |  |  |  |  |
| 45-54         | 1 / | 57 Croatia    | 1            | Spanish (Spain)           |  |  |  |  |
| 55+           | / 1 | 05