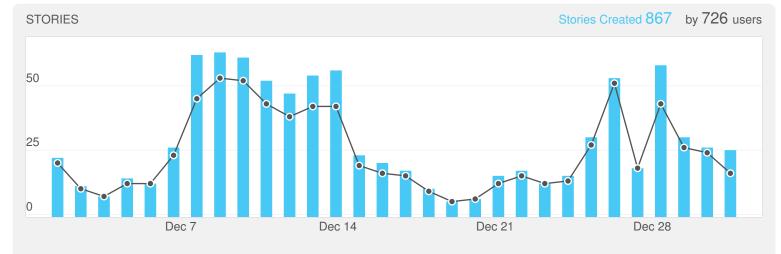

## **FACEBOOK PAGE REPORT**

from December 1, 2015 - December 31, 2015







SHARER DEMOGRAPHICS Here's a quick breakdown of people creating stories on your Facebook Page

| AGE & GENDER  |     | TC            | OP COUNTRIES | TOP LOCALES               |  |  |  |  |
|---------------|-----|---------------|--------------|---------------------------|--|--|--|--|
| 13-17         | /   | United States | s 286        | English (United States)   |  |  |  |  |
| 18-24         | / 4 | Brazil        | 6            | English (United Kingdom)  |  |  |  |  |
| 25-34         | 1 / | Taiwan        | 5            | Spanish (umbrella locale) |  |  |  |  |
| 35-44         | 7 / | 75 China      | 3            | Chinese (Taiwan)          |  |  |  |  |
| 45-54         | 1 / | 57 Croatia    | 1            | Spanish (Spain)           |  |  |  |  |
| 55+           | / 1 | 05