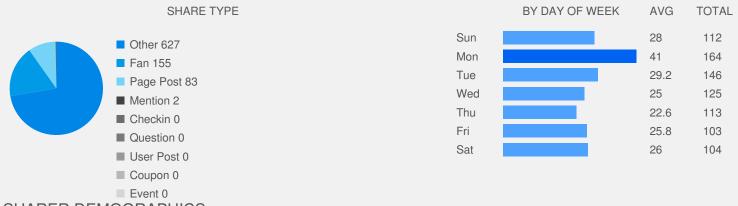

## **FACEBOOK PAGE REPORT**

from December 1, 2015 - December 31, 2015

SHARER DEMOGRAPHICS Here's a quick breakdown of people creating stories on your Facebook Page

| AGE & GENDER  |     | TC            | OP COUNTRIES | TOP LOCALES               |  |  |  |  |
|---------------|-----|---------------|--------------|---------------------------|--|--|--|--|
| 13-17         | /   | United States | s 286        | English (United States)   |  |  |  |  |
| 18-24         | / 4 | Brazil        | 6            | English (United Kingdom)  |  |  |  |  |
| 25-34         | 1 / | Taiwan        | 5            | Spanish (umbrella locale) |  |  |  |  |
| 35-44         | 7 / | 75 China      | 3            | Chinese (Taiwan)          |  |  |  |  |
| 45-54         | 1 / | 57 Croatia    | 1            | Spanish (Spain)           |  |  |  |  |
| 55+           | / 1 | 05            |              |                           |  |  |  |  |
| 3% 97% Female |     |               |              |                           |  |  |  |  |