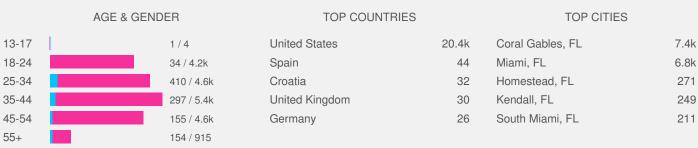

## **FACEBOOK PAGE REPORT**

from November 1, 2015 - November 30, 2015

pilates.grove

IMPRESSION DEMOGRAPHICS Here's a quick breakdown of people engaging with your Facebook Page

5%

how people are sharing your content