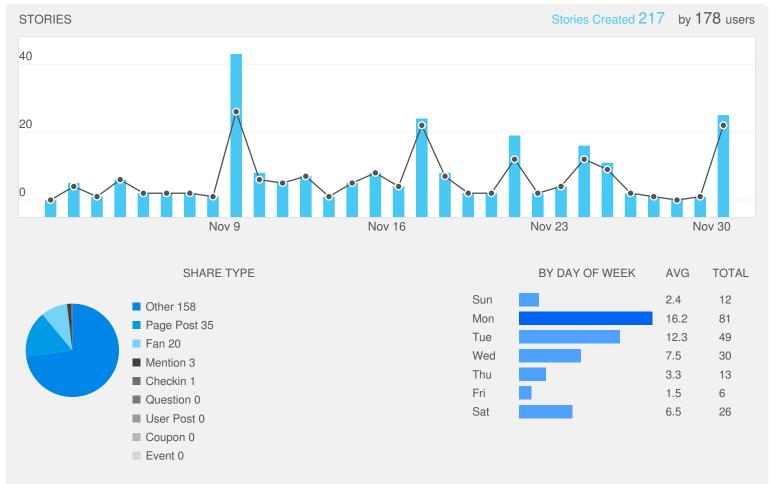

## **FACEBOOK PAGE REPORT**

from November 1, 2015 - November 30, 2015

pilates.grove



IMPRESSION DEMOGRAPHICS Here's a quick breakdown of people engaging with your Facebook Page

5%





how people are sharing your content



## YOUR CONTENT a breakdown of the content you post



## CONTENT BREAKDOWN A breakdown of how your individual posts performed

| DATE     | POST                                  | REACH | ENGAGED | TALKING | LIKES | COMMENTS | SHARES | ENGAGEMENT |
|----------|---------------------------------------|-------|---------|---------|-------|----------|--------|------------|
| 11/30/15 | NOW OPEN!! Classes start tomorrow in  | 313   | 32      | 17      | 16    | 3        | 4      | 10.22%     |
| 11/25/15 | Check out our Thanksgiving schedule!  | 99    | 6       | 4       | 3     |          | 1      | 6.06%      |
| 11/24/15 | With all of the amazing parks through | 350   | 22      | 14      | 13    | 2        | 2      | 6.29%      |
| 11/23/15 | You can eat Vegan on Thanksgiving!    | 158   |