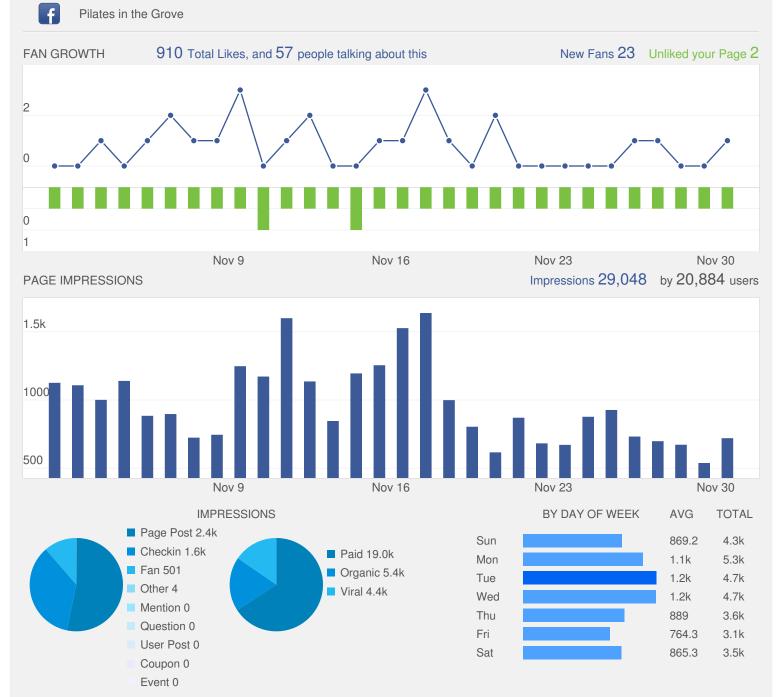

## **FACEBOOK PAGE REPORT**

from November 1, 2015 - November 30, 2015

pilates.grove

IMPRESSION DEMOGRAPHICS Here's a quick breakdown of people engaging with your Facebook Page

5%

how people are sharing your content