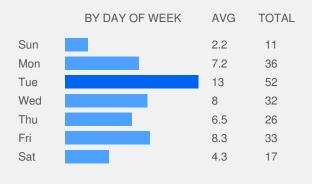

## YOUR CONTENT a breakdown of the content you post

|                           | AVG   | TOTAL |
|---------------------------|-------|-------|
| Reach                     | 96.92 | 2.42k |
| People Talking About This | 3.6   | 90    |
| Engagement                | 8.02% | 7.72% |