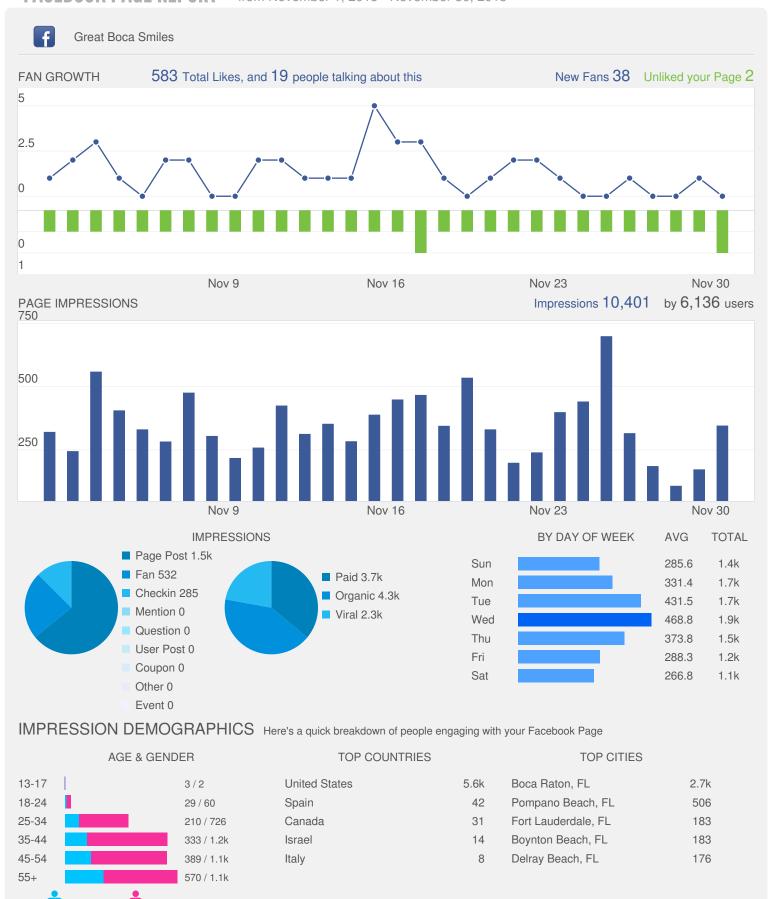

## **FACEBOOK PAGE REPORT**

from November 1, 2015 - November 30, 2015









## YOUR CONTENT a breakdown of the content you post



|                           | AVG   | TOTAL |
|---------------------------|-------|-------|
| Reach                     | 96.92 | 2.42k |
| People Talking About This | 3.6   | 90    |
| Engagement                | 8.02% | 7.72% |

## CONTENT BREAKDOWN A breakdown of how your individual posts performed

| DATE     | POST                                  | REACH | ENGAGED | TALKING | LIKES | COMMENTS SH | HARES | ENGAGEMENT |
|----------|---------------------------------------|-------|---------|---------|-------|-------------|-------|------------|
| 11/30/15 | Happy Monday - don't forget about our | 134   | 12      | 6       | 6     |             | 1     | 8.96%      |
| 11/27/15 | Need some ideas on what to do with al | 8     |