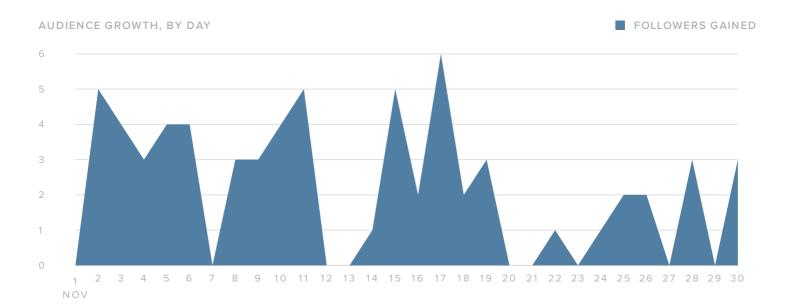

#### **Audience Growth**

| FOLLOWER METRICS         | TOTALS |
|--------------------------|--------|
| Total Followers          | 709    |
| Followers Gained         | 58     |
| People that you Followed | 26     |

Your new followers decreased by

**-21.6%** 

since previous month