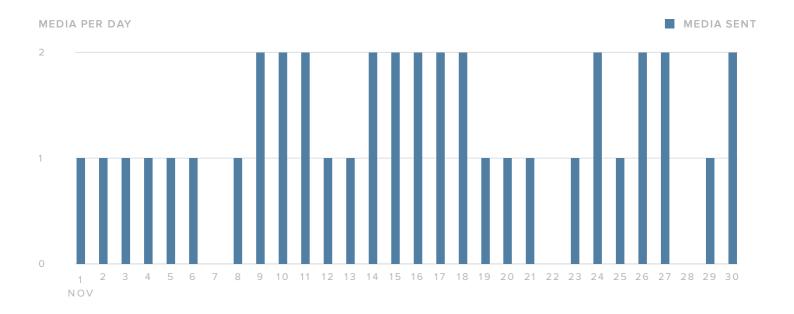

## **Publishing Behavior**

| Total Media        | 39     |
|--------------------|--------|
| Videos             | 6      |
| Photos             | 33     |
| PUBLISHING METRICS | TOTALS |

The number of media you sent decreased by

**→**9.3%

since previous month