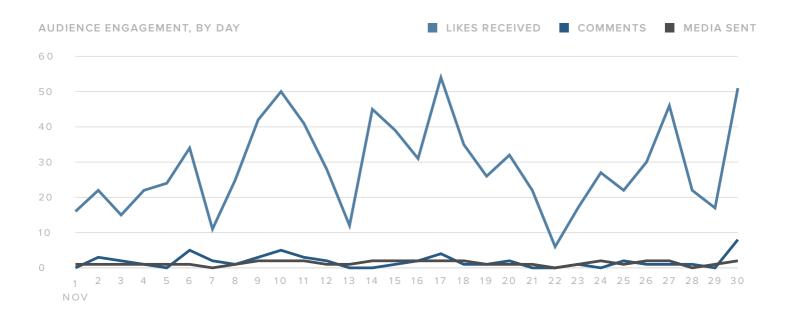

### **Audience Engagement**

| TOTALS |
|--------|
| 864    |
| 52     |
| 916    |
| 1.3    |
| 23.5   |
|        |

The number of engagements decreased by

**→**6.5%

since previous month

The number of engagements per media increased by

**3.1%** 

since previous month