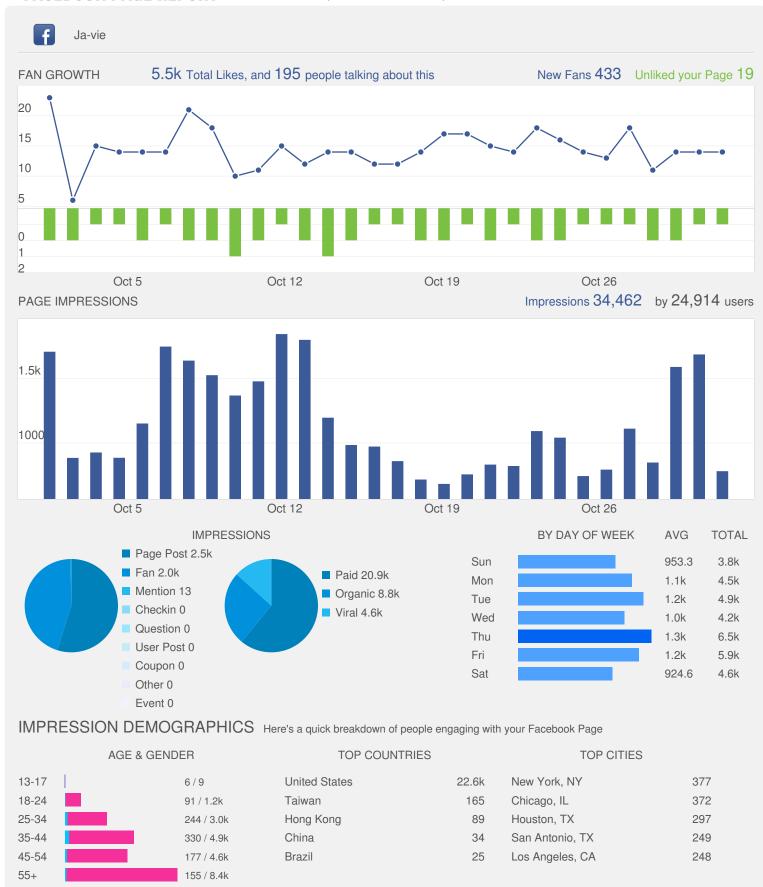

## **FACEBOOK PAGE REPORT**

from October 1, 2015 - October 31, 2015

■ Checkin 0

■ Question 0

■ User Post 0 ■ Coupon 0 Event 0

Fri

Sat

37.2