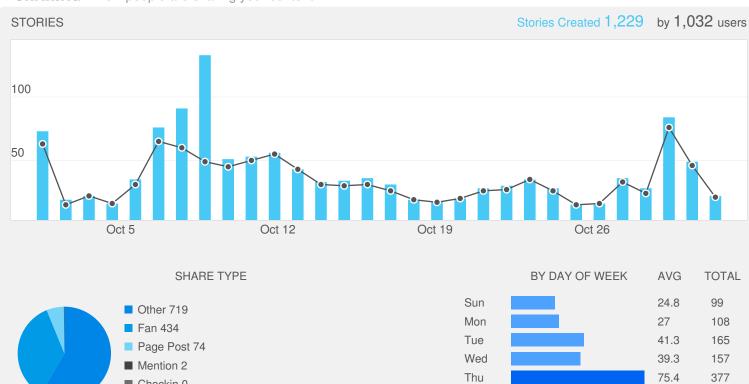

## **FACEBOOK PAGE REPORT**

from October 1, 2015 - October 31, 2015

■ Checkin 0

■ Question 0

■ User Post 0 ■ Coupon 0 Event 0

Fri

Sat

37.2

27.4

186

137

SHARER DEMOGRAPHICS Here's a quick breakdown of people creating stories on your Facebook Page

| AGE & GENDER |    | ENDER   | TOP COUNTRIES      |     | TOP LOCALES               |     |  |
|--------------|----|---------|--------------------|-----|---------------------------|-----|--|
| 13-17        |    | / 1     | United States      | 518 | English (United States)   | 496 |  |
| 18-24        |    | / 22    | Taiwan             | 15  | Spanish (umbrella locale) | 15  |  |
| 25-34        |    | 1 / 76  | Brazil             | 8   | Chinese (Taiwan)          | 14  |  |
| 35-44        |    | 8 / 125 | Hong Kong          | 2   | English (United Kingdom)  | 11  |  |
| 45-54        |    | 3 / 123 | Dominican Republic | 1   | Spanish (Spain)           | 6   |  |
| 55+          |    | 1 / 186 |                    |     |                           |     |  |
| Ů            | 2% | 98%     |                    |     |                           |     |  |